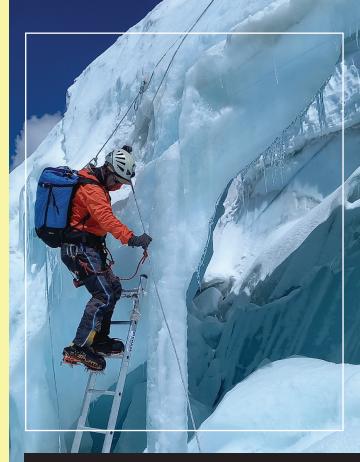

# CLIMB THE BREATHTAKING TECHNICAL MOUNTAIN AMA DABLAM 6,812M

Certified
IFMGA/UIAGM Guide
Oct 10 to Nov 7
Duration: 28 Days,
Group: 2-8 Pax
Including Everest BC
Kalapathar trek for
acclimatize then
summit, 4 night hotel in
Kathmandu (5 star)