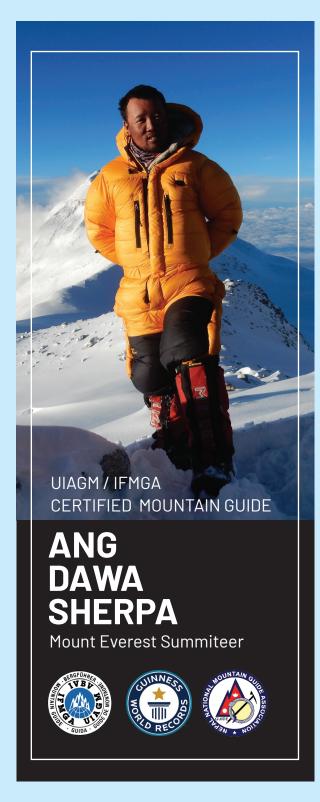

# ANG DAWA SHERPA

"Guiding Unforgettable Mountaineering Expeditions in the Himalayas"

Ang Dawa Sherpa, a **Guinness World Record** holder, has summited Mount Everest 10 times.

On May 14, 2019, he and his wife, **Pasang Phuti Sherpa**, set the record for the fastest couple to reach the summit in 2 days, 7 hours, and 36 minutes. With over 21 years of experience and UIAGM certification, he specializes in high-altitude expeditions across the Himalayas. Ang Dawa has climbed major peaks like Everest, Manaslu, Cho Oyu, Gyachung Khang, and Ama Dablam.