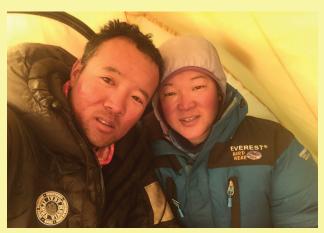

# ANG DAWA SHERPA

"Guiding Unforgettable Mountaineering Expeditions in the Himalayas"

Ang Dawa Sherpa, a **Guinness World Record** holder, has summited Mount Everest 10 times.

On May 14, 2019, he and his wife, **Pasang Phuti Sherpa**, set the record for the fastest couple to reach the summit in 2 days, 7 hours, and 36 minutes. With over 21 years of experience and UIAGM certification, he specializes in high-altitude expeditions across the Himalayas. Ang Dawa has climbed major peaks like Everest, Manaslu, Cho Oyu, Gyachung Khang, and Ama Dablam.