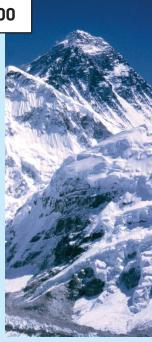

# EVEREST EXPEDITION 2026

Duration: 35-45 Days Group: 2-12 Pax Leading IFMGA GUIDE