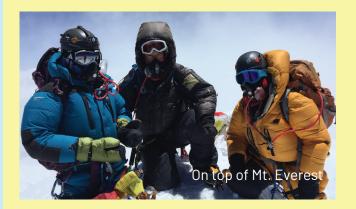

# ANG DAWA SHERPA

"Guiding Unforgettable Mountaineering Expeditions in the Himalayas"

Ang Dawa Sherpa, a **Guinness World Record** holder, has summited Mount Everest 10 times.

On May 14, 2019, he and his wife, **Pasang Phuti Sherpa**, set the record for the fastest couple to reach the summit in 2 days, 7 hours, and 36 minutes. With over 21 years of experience and UIAGM certification, he specializes in high-altitude expeditions across the Himalayas. Ang Dawa has climbed major peaks like Everest, Manaslu, Cho Oyu, Gyachung Khang, and Ama Dablam.